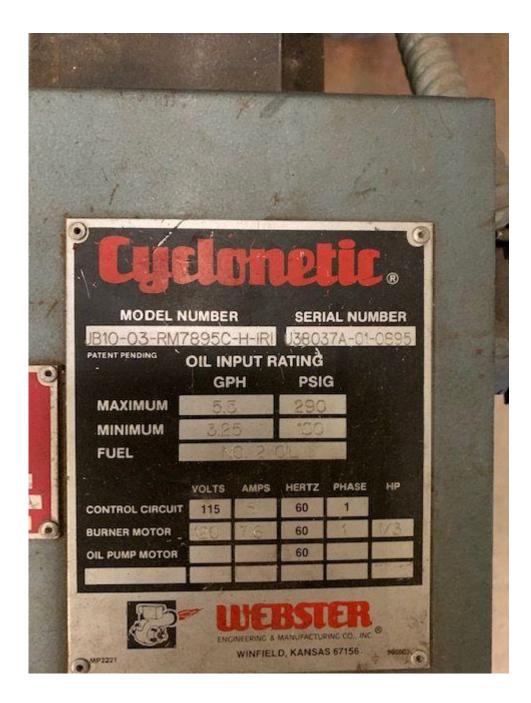

JOB SPECIFICATIONS: Provide, Clean & Service for the schools listed. By brushing the fire side of the boilers, heat exchanges, combustion chambers and remove debris from inside. The controls, electrical connections and conduit will be removed to allow access for the clean out ports on the equipment. For the steam boilers the water side will be drained, flushed out and the contractor will check the condition of the low water feeder and cutoffs. Contractor will be removing them and cleaning out the bowls. Reinstall new gaskets.Close up the fire side of the boilers and replace the clean out gasket as required. Check the electrodes, wire connections, transformers, controls, limits and low water cutoffs for proper operation. Change the oil filters and nozzles as required. Start up the burners using a combustion analyzer to achieve efficient and safe operation. Provide a copy of the combustion reading to be left in the burner cabinet. Locations include the following: A building - Canton Middle School Steam Oil Fired boiler, Jonathan Valley Elementary 2- Water boiler oil fired burner, Waynesville Middle School - D Building Steam Oil Fired Boiler, WMS - C Building 2- Water boiler oil fired burners, Riverbend Elementary - 2 Water boilers oil fired burners, School Food Service - Steam oil fired burner. Pictures of boilers are attached with model and serial numbers.

Canton Middle School - B Building

Jonathan Valley Elementary School (x2)

| Cyclonetic                                                                     |
|--------------------------------------------------------------------------------|
| MODEL NUMBER SERIAL NUMBER                                                     |
| JB1C-03-RM7840L-HH.10-UL U71177A-02-10-03<br>GAS INPUT RATING OIL INPUT RATING |
| MAXIMUM 1337 2.4 9.4 292                                                       |
| MINIMUM 853 1.2 5.5 100                                                        |
| FUEL NATURAL GAS 12 FUEL OIL VOLTS AMPS HERTZ F SE HP                          |
| CONTROL CIRCUIT 115 5.0 60 [                                                   |
| BURNER MOTOR  230  3.8  60  1/3    OIL PUMP MOTOR                              |
|                                                                                |
| Engineering & Manufacturing Co. Inte<br>Winflaid, KS. 97156                    |