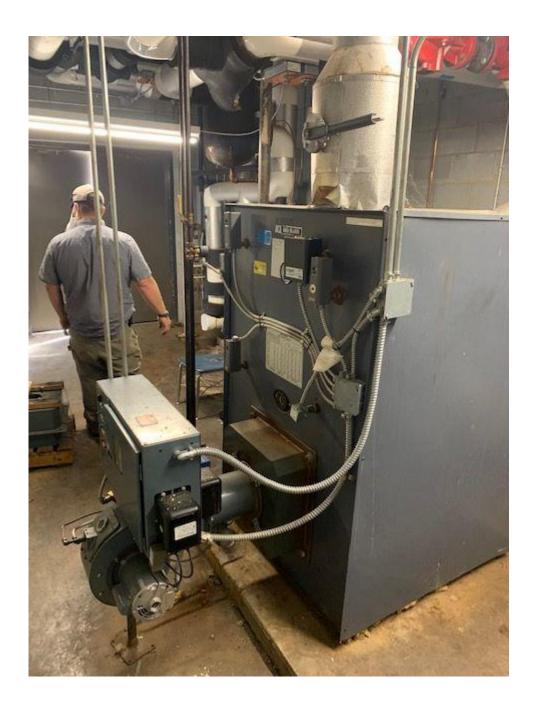

JOB SPECIFICATIONS: Provide, Clean & Service for the schools listed. By brushing the fire side of the boilers, heat exchanges, combustion chambers and remove debris from inside. The controls, electrical connections and conduit will be removed to allow access for the clean out ports on the equipment. For the steam boilers the water side will be drained, flushed out and the contractor will check the condition of the low water feeder and cutoffs. Contractor will be removing them and cleaning out the bowls. Reinstall new gaskets.Close up the fire side of the boilers and replace the clean out gasket as required. Check the electrodes, wire connections, transformers, controls, limits and low water cutoffs for proper operation. Change the oil filters and nozzles as required. Start up the burners using a combustion analyzer to achieve efficient and safe operation. Provide a copy of the combustion reading to be left in the burner cabinet. Locations include the following: A building - Canton Middle School Steam Oil Fired boiler, Jonathan Valley Elementary 2- Water boiler oil fired burner, Waynesville Middle School - D Building Steam Oil Fired Boiler, WMS - C Building 2- Water boiler oil fired burners, Riverbend Elementary - 2 Water boilers oil fired burners, School Food Service - Steam oil fired burner. Pictures of boilers are attached with model and serial numbers.