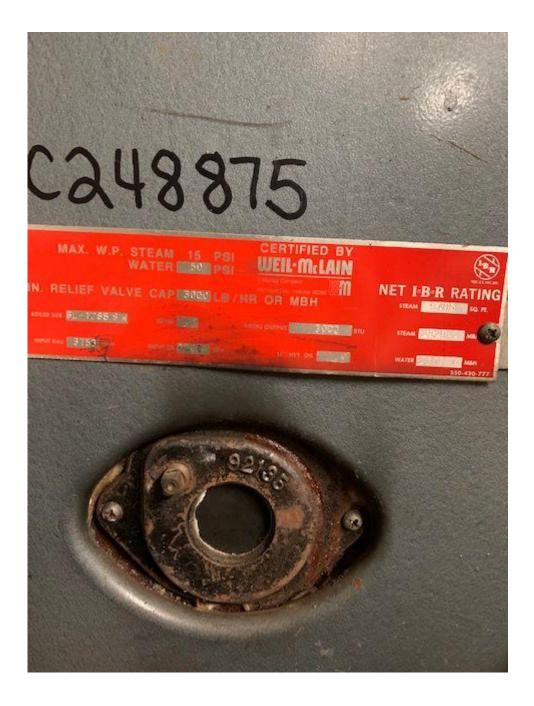

JOB SPECIFICATIONS: Provide, Clean & Service for the schools listed. By brushing the fire side of the boilers, heat exchanges, combustion chambers and remove debris from inside. The controls, electrical connections and conduit will be removed to allow access for the clean out ports on the equipment. For the steam boilers the water side will be drained, flushed out and the contractor will check the condition of the low water feeder and cutoffs. Contractor will be removing them and cleaning out the bowls. Reinstall new gaskets.Close up the fire side of the boilers and replace the clean out gasket as required. Check the electrodes, wire connections, transformers, controls, limits and low water cutoffs for proper operation. Change the oil filters and nozzles as required. Start up the burners using a combustion analyzer to achieve efficient and safe operation. Provide a copy of the combustion reading to be left in the burner cabinet. Locations include the following: A building - Canton Middle School Steam Oil Fired boiler, Jonathan Valley Elementary 2- Water boiler oil fired burner, Waynesville Middle School - D Building Steam Oil Fired Boiler, WMS - C Building 2- Water boiler oil fired burners, Riverbend Elementary - 2 Water boilers oil fired burners, School Food Service - Steam oil fired burner. Pictures of boilers are attached with model and serial numbers.