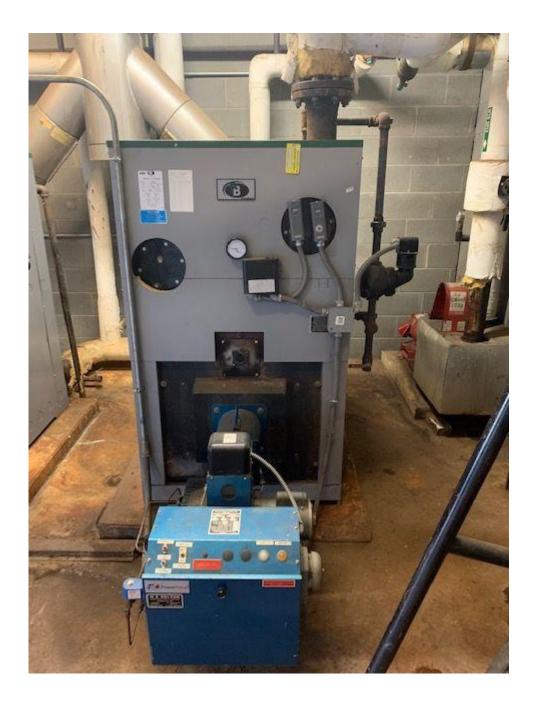

JOB SPECIFICATIONS: Provide, Clean & Service for the schools listed. By brushing the fire side of the boilers, heat exchanges, combustion chambers and remove debris from inside. The controls, electrical connections and conduit will be removed to allow access for the clean out ports on the equipment. For the steam boilers the water side will be drained, flushed out and the contractor will check the condition of the low water feeder and cutoffs. Contractor will be removing them and cleaning out the bowls. Reinstall new gaskets.Close up the fire side of the boilers and replace the clean out gasket as required. Check the electrodes, wire connections, transformers, controls, limits and low water cutoffs for proper operation. Change the oil filters and nozzles as required. Start up the burners using a combustion analyzer to achieve efficient and safe operation. Provide a copy of the combustion reading to be left in the burner cabinet. Locations include the following: A building - Canton Middle School Steam Oil Fired boiler, Jonathan Valley Elementary 2- Water boiler oil fired burner, Waynesville Middle School - D Building Steam Oil Fired Boiler, WMS - C Building 2- Water boiler oil fired burners, Riverbend Elementary - 2 Water boilers oil fired burners, School Food Service - Steam oil fired burner. Pictures of boilers are attached with model and serial numbers.