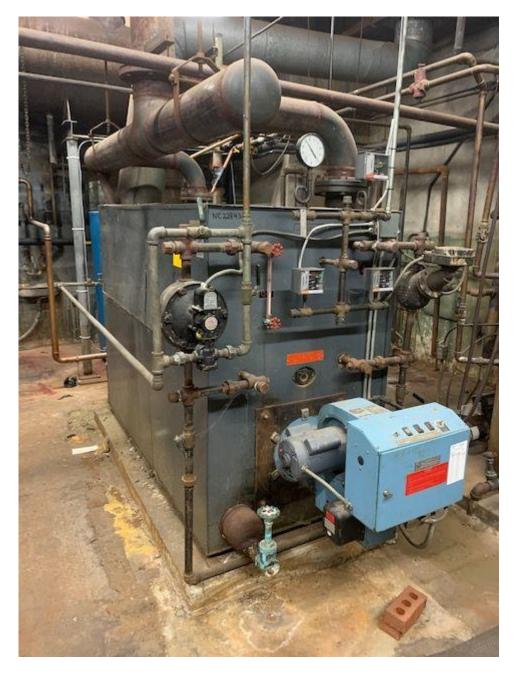

JOB SPECIFICATIONS: Provide, Clean & Service for the schools listed. By brushing the fire side of the boilers, heat exchanges, combustion chambers and remove debris from inside. The controls, electrical connections and conduit will be removed to allow access for the clean out ports on the equipment. For the steam boilers the water side will be drained, flushed out and the contractor will check the condition of the low water feeder and cutoffs. Contractor will be removing them and cleaning out the bowls. Reinstall new gaskets.Close up the fire side of the boilers and replace the clean out gasket as required. Check the electrodes, wire connections, transformers, controls, limits and low water cutoffs for proper operation. Change the oil filters and nozzles as required. Start up the burners using a combustion analyzer to achieve efficient and safe operation. Provide a copy of the combustion reading to be left in the burner cabinet. Locations include the following: A building - Canton Middle School Steam Oil Fired boiler, Jonathan Valley Elementary 2- Water boiler oil fired burner, Waynesville Middle School - D Building Steam Oil Fired Boiler, WMS - C Building 2- Water boiler oil fired burners, Riverbend Elementary - 2 Water boilers oil fired burners, School Food Service - Steam oil fired burner. Pictures of boilers are attached with model and serial numbers.