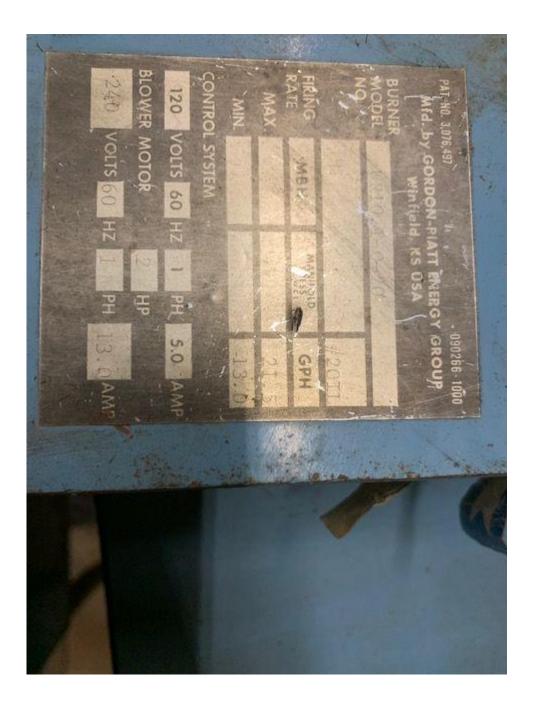

JOB SPECIFICATIONS: Provide, Clean & Service for the schools listed. By brushing the fire side of the boilers, heat exchanges, combustion chambers and remove debris from inside. The controls, electrical connections and conduit will be removed to allow access for the clean out ports on the equipment. For the steam boilers the water side will be drained, flushed out and the contractor will check the condition of the low water feeder and cutoffs. Contractor will be removing them and cleaning out the bowls. Reinstall new gaskets.Close up the fire side of the boilers and replace the clean out gasket as required. Check the electrodes, wire connections, transformers, controls, limits and low water cutoffs for proper operation. Change the oil filters and nozzles as required. Start up the burners using a combustion analyzer to achieve efficient and safe operation. Provide a copy of the combustion reading to be left in the burner cabinet. Locations include the following: A building - Canton Middle School Steam Oil Fired boiler, Jonathan Valley Elementary 2- Water boiler oil fired burner, Waynesville Middle School - D Building Steam Oil Fired Boiler, WMS - C Building 2- Water boiler oil fired burners, Riverbend Elementary - 2 Water boilers oil fired burners, School Food Service - Steam oil fired burner. Pictures of boilers are attached with model and serial numbers.