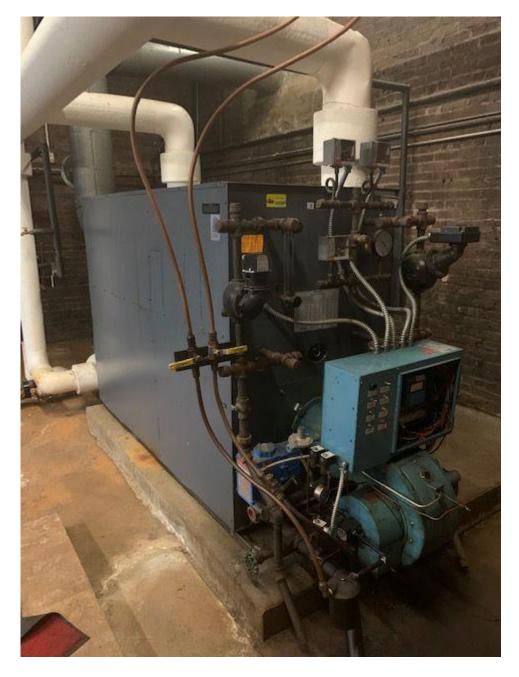

JOB SPECIFICATIONS: Provide, Clean & Service for the schools listed. By brushing the fire side of the boilers, heat exchanges, combustion chambers and remove debris from inside. The controls, electrical connections and conduit will be removed to allow access for the clean out ports on the equipment. For the steam boilers the water side will be drained, flushed out and the contractor will check the condition of the low water feeder and cutoffs. Contractor will be removing them and cleaning out the bowls. Reinstall new gaskets.Close up the fire side of the boilers and replace the clean out gasket as required. Check the electrodes, wire connections, transformers, controls, limits and low water cutoffs for proper operation. Change the oil filters and nozzles as required. Start up the burners using a combustion analyzer to achieve efficient and safe operation. Provide a copy of the combustion reading to be left in the burner cabinet. Locations include the following: A building - Canton Middle School Steam Oil Fired boiler, Jonathan Valley Elementary 2- Water boiler oil fired burner, Waynesville Middle School - D Building Steam Oil Fired Boiler, WMS - C Building 2- Water boiler oil fired burners, Riverbend Elementary - 2 Water boilers oil fired burners, School Food Service - Steam oil fired burner. Pictures of boilers are attached with model and serial numbers.