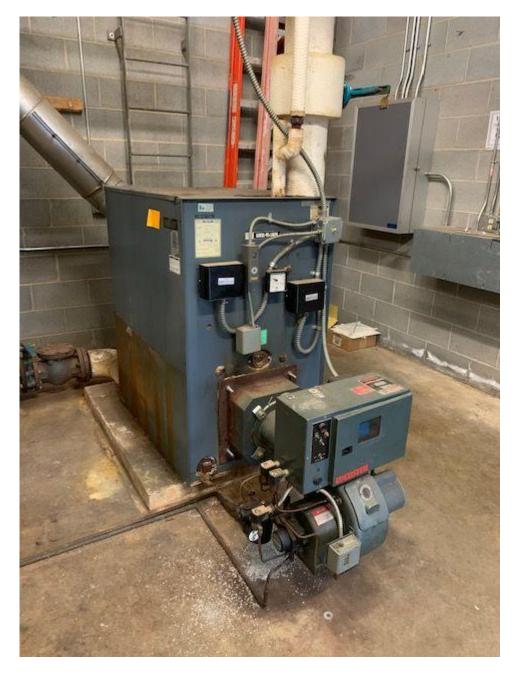

JOB SPECIFICATIONS: Provide, Clean & Service for the schools listed. By brushing the fire side of the boilers, heat exchanges, combustion chambers and remove debris from inside. The controls, electrical connections and conduit will be removed to allow access for the clean out ports on the equipment. For the steam boilers the water side will be drained, flushed out and the contractor will check the condition of the low water feeder and cutoffs. Contractor will be removing them and cleaning out the bowls. Reinstall new gaskets.Close up the fire side of the boilers and replace the clean out gasket as required. Check the electrodes, wire connections, transformers, controls, limits and low water cutoffs for proper operation. Change the oil filters and nozzles as required. Start up the burners using a combustion analyzer to achieve efficient and safe operation. Provide a copy of the combustion reading to be left in the burner cabinet. Locations include the following: A building - Canton Middle School Steam Oil Fired boiler, Jonathan Valley Elementary 2- Water boiler oil fired burner, Waynesville Middle School - D Building Steam Oil Fired Boiler, WMS - C Building 2- Water boiler oil fired burners, Riverbend Elementary - 2 Water boilers oil fired burners, School Food Service - Steam oil fired burner. Pictures of boilers are attached with model and serial numbers.