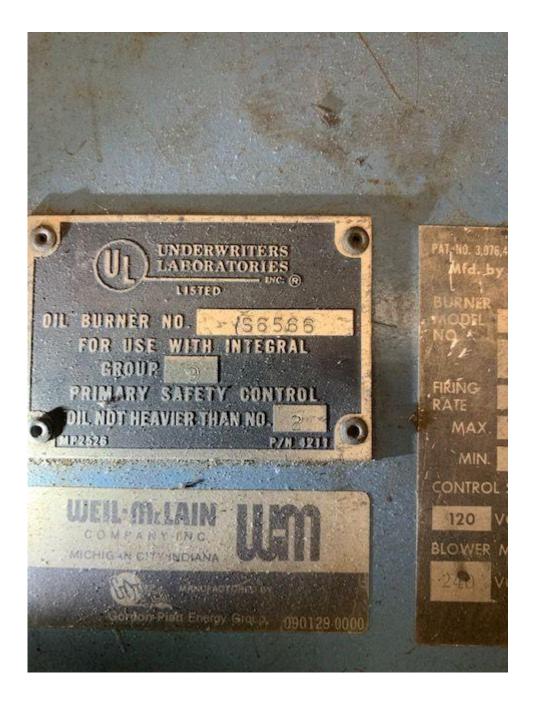

JOB SPECIFICATIONS: Provide, Clean & Service for the schools listed. By brushing the fire side of the boilers, heat exchanges, combustion chambers and remove debris from inside. The controls, electrical connections and conduit will be removed to allow access for the clean out ports on the equipment. For the steam boilers the water side will be drained, flushed out and the contractor will check the condition of the low water feeder and cutoffs. Contractor will be removing them and cleaning out the bowls. Reinstall new gaskets.Close up the fire side of the boilers and replace the clean out gasket as required. Check the electrodes, wire connections, transformers, controls, limits and low water cutoffs for proper operation. Change the oil filters and nozzles as required. Start up the burners using a combustion analyzer to achieve efficient and safe operation. Provide a copy of the combustion reading to be left in the burner cabinet. Locations include the following: A building - Canton Middle School Steam Oil Fired boiler, Jonathan Valley Elementary 2- Water boiler oil fired burner, Waynesville Middle School - D Building Steam Oil Fired Boiler, WMS - C Building 2- Water boiler oil fired burners, Riverbend Elementary - 2 Water boilers oil fired burners, School Food Service - Steam oil fired burner. Pictures of boilers are attached with model and serial numbers.