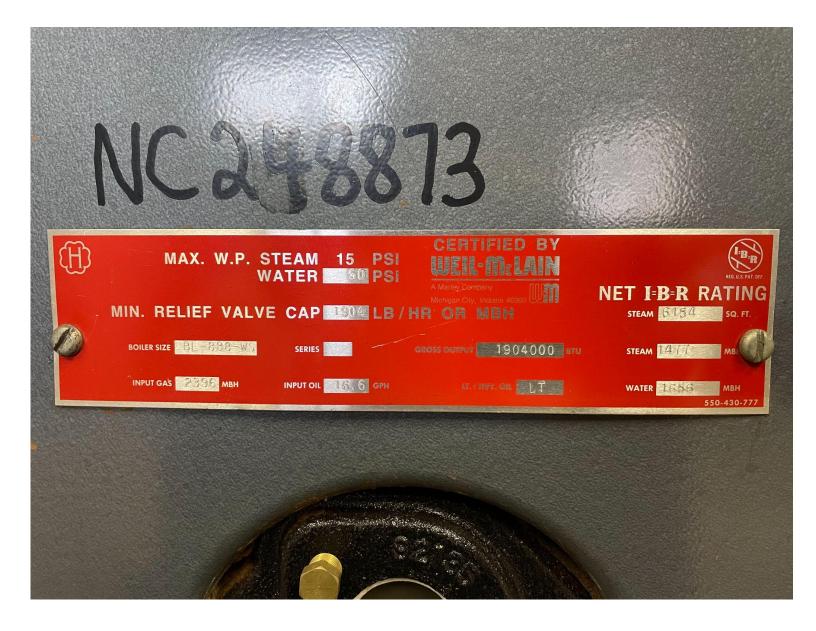

The Haywood County Boards of Education reserves the right to reject any or all bids for any or no reason, and to waive informalities. END OF RFP

Waynesville Middle School - C Building (x2)

|   |                                               |                            |                                                   |                                              |                                           |                                      |                                       |                                                                            | -                                                 |                                      |
|---|-----------------------------------------------|----------------------------|---------------------------------------------------|----------------------------------------------|-------------------------------------------|--------------------------------------|---------------------------------------|----------------------------------------------------------------------------|---------------------------------------------------|--------------------------------------|
| 1 |                                               |                            |                                                   |                                              |                                           | RIES 1                               | BOILER                                |                                                                            | Paul Paul                                         |                                      |
|   | OF SECTION                                    | S OR MEAS                  | URE THE JA                                        | T THE NUMBER<br>CKET LENGTH.<br>INSTALLED.   |                                           | INPUT                                | GROSS<br>I=B=R                        | T                                                                          | let I=BoR R                                       | atings                               |
|   | MODEL                                         | OF<br>SECTIONS             | LENGTH<br>INCHES                                  | MIN, RELIEF<br>VALVE CAP,<br>LBS/HR OR MBH   | LT. OIL<br>GPH                            | GAS<br>MBH                           | OUTPUT<br>MBH                         | STEAM<br>Sq. Ft.                                                           | STEAM                                             | WATER                                |
|   | □ 4887<br>□ 488<br>□ 588<br>□ 688<br>□ 788    | 4 4 5 6 7                  | 32-1/4<br>32-1/4<br>40-1/4<br>48-1/4<br>56-1/4    | 810<br>810<br>1084<br>1358<br>1632           | 6.90<br>7.00<br>9.40<br>11.80<br>14.20    | 996<br>1010<br>1357<br>1703<br>2049  | 794<br>810<br>1084<br>1358<br>- 1632  | 2483<br>2533<br>3388<br>4275<br>= 6225                                     | 596<br>608<br>813<br>1028<br>1254                 | 680<br>704<br>943<br>1181<br>1419    |
|   | □ 888<br>□ 988<br>□ 988<br>19 1088<br>10 1088 | 8<br>9<br>10<br>10         | 64-1/4<br>72-1/4<br>72-1/4<br>80-4/4<br>80-1/4    | 1904<br>2176<br>2176<br>2452<br>2452<br>2452 | 16.60<br>17.20<br>18.80<br>20.00<br>21.50 | 2396<br>2482<br>2713<br>2887<br>3103 | 1904<br>1991<br>2176<br>2304<br>2462  | 6154<br>6442<br>7038<br>7454<br>7933                                       | .1477<br>1548 -<br>1689<br>1789<br>1994           | 1656<br>1731<br>1892<br>2003<br>2132 |
|   | 1158<br>1255<br>1388<br>1469<br>1469          | 11<br>12<br>13<br>14<br>95 | 88-1/4<br>96-1/4<br>104-1/4<br>112-1/4<br>120-1/4 | * 2724<br>3000<br>3270<br>3680<br>3620       | 23.50<br>26.00<br>28.50<br>31.00<br>33.00 | 3302<br>3753<br>4113<br>4474<br>4763 | 2724<br>3000<br>3270<br>3550<br>34820 | \$8113<br>9704<br>10570<br>11480<br>12358                                  | 2115 <sup>4</sup><br>2223<br>2538<br>2756<br>2004 | 2500<br>2889<br>2843<br>3087<br>3322 |
|   |                                               | HR 10<br>10<br>17<br>0 18  | 128-1/4<br>128-1/4<br>138-1/4<br>144-1/4          | 4090<br>4090<br>4370<br>4640                 | 34.50<br>35.50<br>38.00<br>40.90          | 4079<br>5124<br>5685<br>5845         | 13880<br>4090<br>4370<br>4370<br>4370 | 480675<br>130229<br>14135<br>15008<br>Island Factores A<br>Matter with "W" | 3330 +<br>3175<br>3303<br>3802 -                  | 3461<br>3167<br>3500<br>4035         |
|   | La                                            | 9, wen                     | -m.LAII                                           | MANE V<br>MANES                              | TEMP, 2                                   | OF                                   | B                                     | MCA Northe                                                                 | To dia no si pa                                   |                                      |
|   |                                               |                            |                                                   |                                              |                                           |                                      |                                       |                                                                            |                                                   |                                      |
|   |                                               |                            |                                                   |                                              |                                           |                                      |                                       |                                                                            |                                                   |                                      |
|   |                                               |                            |                                                   |                                              |                                           |                                      |                                       |                                                                            |                                                   |                                      |
|   |                                               |                            |                                                   |                                              |                                           | -                                    | )                                     |                                                                            |                                                   |                                      |