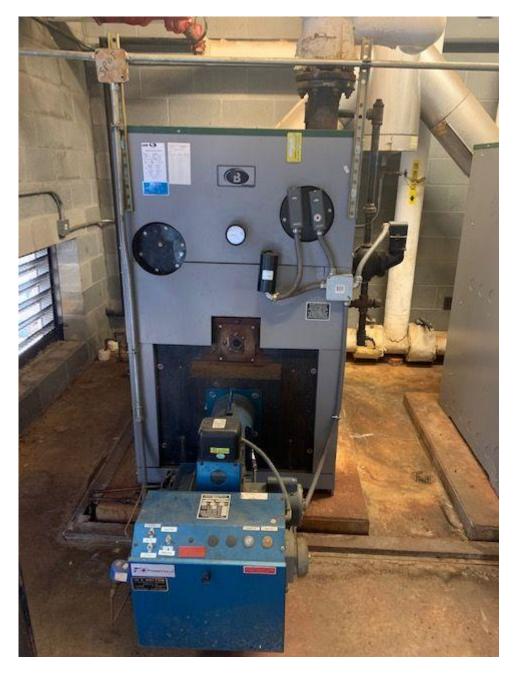

JOB SPECIFICATIONS: Provide, Clean & Service for the schools listed. By brushing the fire side of the boilers, heat exchanges, combustion chambers and remove debris from inside. The controls, electrical connections and conduit will be removed to allow access for the clean out ports on the equipment. For the steam boilers the water side will be drained, flushed out and the contractor will check the condition of the low water feeder and cutoffs. Contractor will be removing them and cleaning out the bowls. Reinstall new gaskets.Close up the fire side of the boilers and replace the clean out gasket as required. Check the electrodes, wire connections, transformers, controls, limits and low water cutoffs for proper operation. Change the oil filters and nozzles as required. Start up the burners using a combustion analyzer to achieve efficient and safe operation. Provide a copy of the combustion reading to be left in the burner cabinet. Locations include the following: A building - Canton Middle School Steam Oil Fired boiler, Jonathan Valley Elementary 2- Water boiler oil fired burner, Waynesville Middle School - D Building Steam Oil Fired Boiler, WMS - C Building 2- Water boiler oil fired burners, Riverbend Elementary - 2 Water boilers oil fired burners, School Food Service - Steam oil fired burner. Pictures of boilers are attached with model and serial numbers.