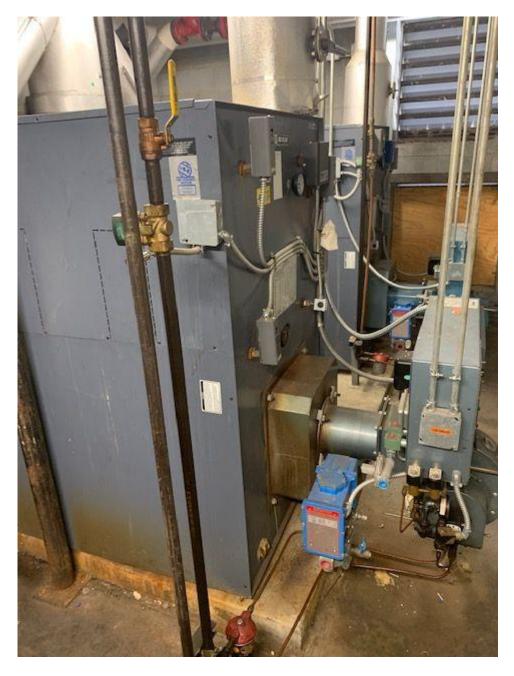

JOB SPECIFICATIONS: Provide, Clean & Service for the schools listed. By brushing the fire side of the boilers, heat exchanges, combustion chambers and remove debris from inside. The controls, electrical connections and conduit will be removed to allow access for the clean out ports on the equipment. For the steam boilers the water side will be drained, flushed out and the contractor will check the condition of the low water feeder and cutoffs. Contractor will be removing them and cleaning out the bowls. Reinstall new gaskets.Close up the fire side of the boilers and replace the clean out gasket as required. Check the electrodes, wire connections, transformers, controls, limits and low water cutoffs for proper operation. Change the oil filters and nozzles as required. Start up the burners using a combustion analyzer to achieve efficient and safe operation. Provide a copy of the combustion reading to be left in the burner cabinet. Locations include the following: A building - Canton Middle School Steam Oil Fired boiler, Jonathan Valley Elementary 2- Water boiler oil fired burner, Waynesville Middle School - D Building Steam Oil Fired Boiler, WMS - C Building 2- Water boiler oil fired burners, Riverbend Elementary - 2 Water boilers oil fired burners, School Food Service - Steam oil fired burner. Pictures of boilers are attached with model and serial numbers.