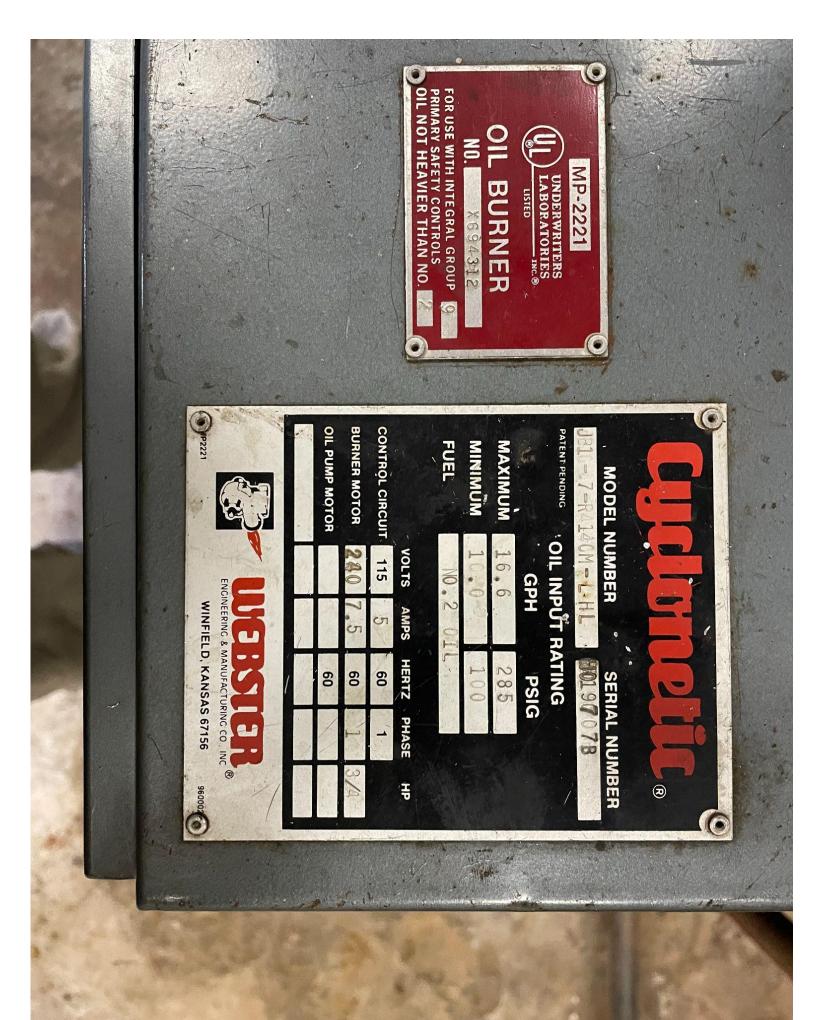

JOB SPECIFICATIONS: Provide, Clean & Service for the schools listed. By brushing the fire side of the boilers, heat exchanges, combustion chambers and remove debris from inside. The controls, electrical connections and conduit will be removed to allow access for the clean out ports on the equipment. For the steam boilers the water side will be drained, flushed out and the contractor will check the condition of the low water feeder and cutoffs. Contractor will be removing them and cleaning out the bowls. Reinstall new gaskets.Close up the fire side of the boilers and replace the clean out gasket as required. Check the electrodes, wire connections, transformers, controls, limits and low water cutoffs for proper operation. Change the oil filters and nozzles as required. Start up the burners using a combustion analyzer to achieve efficient and safe operation. Provide a copy of the combustion reading to be left in the burner cabinet. Locations include the following: A building - Canton Middle School Steam Oil Fired boiler, Jonathan Valley Elementary 2- Water boiler oil fired burner, Waynesville Middle School - D Building Steam Oil Fired Boiler, WMS - C Building 2- Water boiler oil fired burners, Riverbend Elementary - 2 Water boilers oil fired burners, School Food Service - Steam oil fired burner. Pictures of boilers are attached with model and serial numbers.