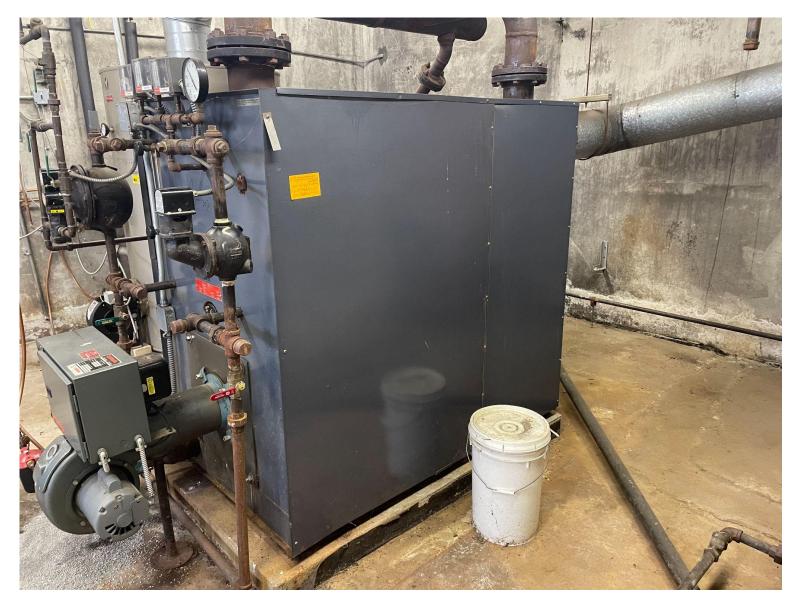

JOB SPECIFICATIONS: Provide, Clean & Service for the schools listed. By brushing the fire side of the boilers, heat exchanges, combustion chambers and remove debris from inside. The controls, electrical connections and conduit will be removed to allow access for the clean out ports on the equipment. For the steam boilers the water side will be drained, flushed out and the contractor will check the condition of the low water feeder and cutoffs. Contractor will be removing them and cleaning out the bowls. Reinstall new gaskets.Close up the fire side of the boilers and replace the clean out gasket as required. Check the electrodes, wire connections, transformers, controls, limits and low water cutoffs for proper operation. Change the oil filters and nozzles as required. Start up the burners using a combustion analyzer to achieve efficient and safe operation. Provide a copy of the combustion reading to be left in the burner cabinet. Locations include the following: A building - Canton Middle School Steam Oil Fired boiler, Jonathan Valley Elementary 2- Water boiler oil fired burner, Waynesville Middle School - D Building Steam Oil Fired Boiler, WMS - C Building 2- Water boiler oil fired burners, Riverbend Elementary - 2 Water boilers oil fired burners, School Food Service - Steam oil fired burner. Pictures of boilers are attached with model and serial numbers.