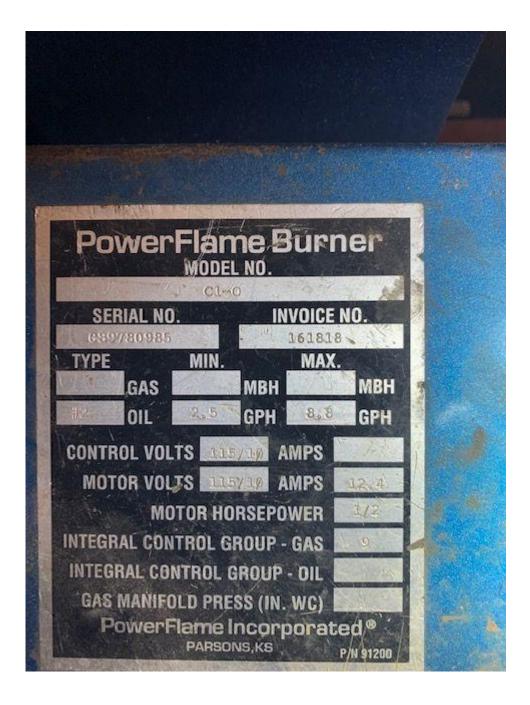

JOB SPECIFICATIONS: Provide, Clean & Service for the schools listed. By brushing the fire side of the boilers, heat exchanges, combustion chambers and remove debris from inside. The controls, electrical connections and conduit will be removed to allow access for the clean out ports on the equipment. For the steam boilers the water side will be drained, flushed out and the contractor will check the condition of the low water feeder and cutoffs. Contractor will be removing them and cleaning out the bowls. Reinstall new gaskets.Close up the fire side of the boilers and replace the clean out gasket as required. Check the electrodes, wire connections, transformers, controls, limits and low water cutoffs for proper operation. Change the oil filters and nozzles as required. Start up the burners using a combustion analyzer to achieve efficient and safe operation. Provide a copy of the combustion reading to be left in the burner cabinet. Locations include the following: A building - Canton Middle School Steam Oil Fired boiler, Jonathan Valley Elementary 2- Water boiler oil fired burner, Waynesville Middle School - D Building Steam Oil Fired Boiler, WMS - C Building 2- Water boiler oil fired burners, Riverbend Elementary - 2 Water boilers oil fired burners, School Food Service - Steam oil fired burner. Pictures of boilers are attached with model and serial numbers.