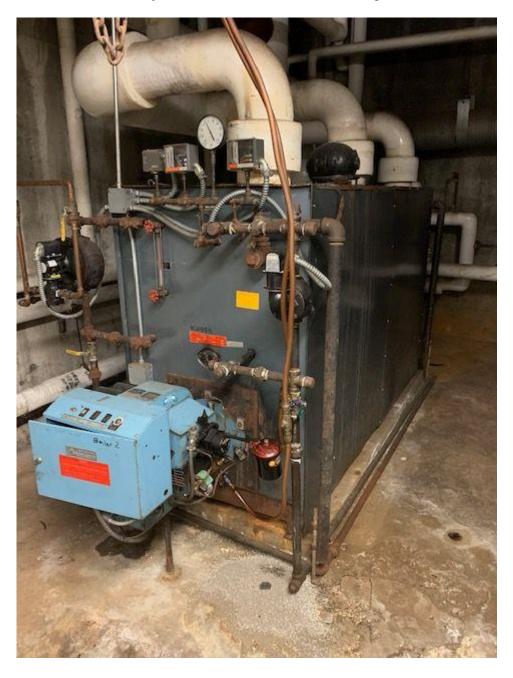

JOB SPECIFICATIONS: Provide, Clean & Service for the schools listed. By brushing the fire side of the boilers, heat exchanges, combustion chambers and remove debris from inside. The controls, electrical connections and conduit will be removed to allow access for the clean out ports on the equipment. For the steam boilers the water side will be drained, flushed out and the contractor will check the condition of the low water feeder and cutoffs. Contractor will be removing them and cleaning out the bowls. Reinstall new gaskets.Close up the fire side of the boilers and replace the clean out gasket as required. Check the electrodes, wire connections, transformers, controls, limits and low water cutoffs for proper operation. Change the oil filters and nozzles as required. Start up the burners using a combustion analyzer to achieve efficient and safe operation. Provide a copy of the combustion reading to be left in the burner cabinet. Locations include the following: A building - Canton Middle School Steam Oil Fired boiler, Jonathan Valley Elementary 2- Water boiler oil fired burner, Waynesville Middle School - D Building Steam Oil Fired Boiler, WMS - C Building 2- Water boiler oil fired burners, Riverbend Elementary - 2 Water boilers oil fired burners, School Food Service - Steam oil fired burner. Pictures of boilers are attached with model and serial numbers.