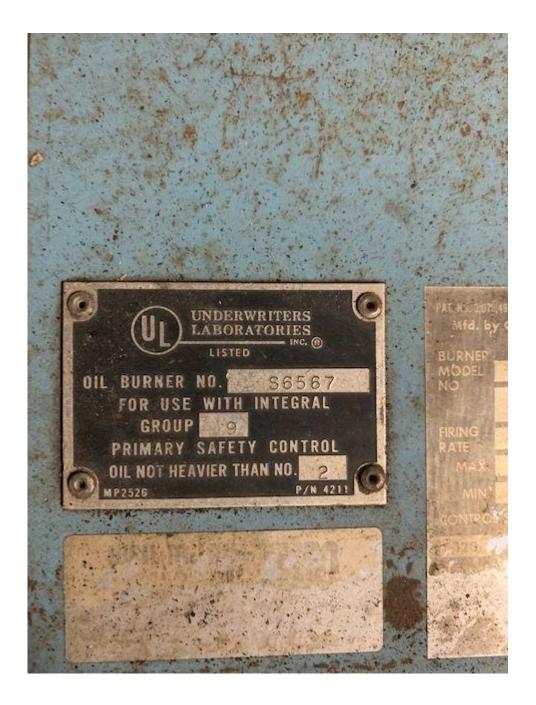

JOB SPECIFICATIONS: Provide, Clean & Service for the schools listed. By brushing the fire side of the boilers, heat exchanges, combustion chambers and remove debris from inside. The controls, electrical connections and conduit will be removed to allow access for the clean out ports on the equipment. For the steam boilers the water side will be drained, flushed out and the contractor will check the condition of the low water feeder and cutoffs. Contractor will be removing them and cleaning out the bowls. Reinstall new gaskets.Close up the fire side of the boilers and replace the clean out gasket as required. Check the electrodes, wire connections, transformers, controls, limits and low water cutoffs for proper operation. Change the oil filters and nozzles as required. Start up the burners using a combustion analyzer to achieve efficient and safe operation. Provide a copy of the combustion reading to be left in the burner cabinet. Locations include the following: A building - Canton Middle School Steam Oil Fired boiler, Jonathan Valley Elementary 2- Water boiler oil fired burner, Waynesville Middle School - D Building Steam Oil Fired Boiler, WMS - C Building 2- Water boiler oil fired burners, Riverbend Elementary - 2 Water boilers oil fired burners, School Food Service - Steam oil fired burner. Pictures of boilers are attached with model and serial numbers.